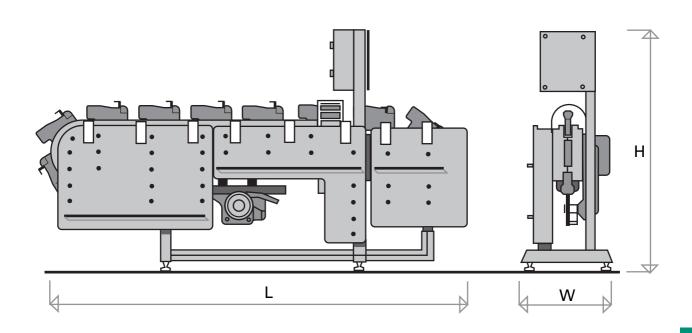

## WWW.ERYFOOD.COM

| Capacity                        | ВРН                | 2,400   |
|---------------------------------|--------------------|---------|
| Product weight                  | gr                 | 300-700 |
|                                 |                    |         |
| Length (L)                      | mm                 | 2,840   |
| Width (W)                       | mm                 | 610     |
| Height (H)                      | mm                 | 1,700   |
| Weight                          | kg                 | 800     |
|                                 |                    |         |
| Electric power installed        | kW                 | 1x 1.5  |
| Compressed air connection       | BSP                | 1/4"    |
| Compressed air consumption      | m <sup>3</sup> /hr | 0.04    |
| Water connection (for cleaning) | BSP                | 3/8"    |