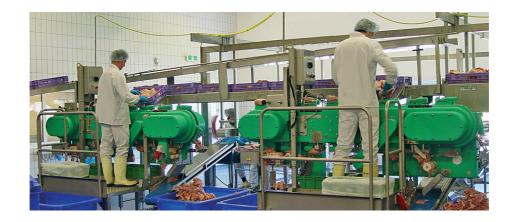

## Meyn BC40 breast cap filleting machine

## Meyn BC40 breast cap filleting machine

- Products show a very high yield.
- Large weight range to be processed.
- Can easily be integrated.

WWW.ERYFOOD.COM