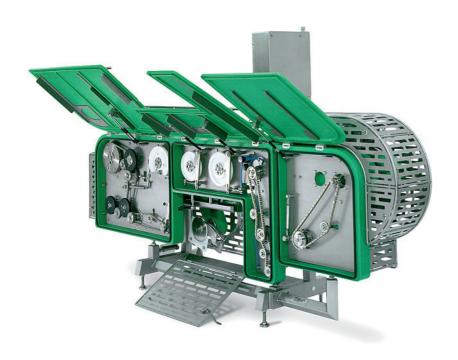

## Meyn BC40 breast cap filleting machine

## Meyn BC40 breast cap filleting machine

- Products show a very high yield.
- Large weight range to be processed.
- Can easily be integrated.

WWW.ERYFOOD.COM